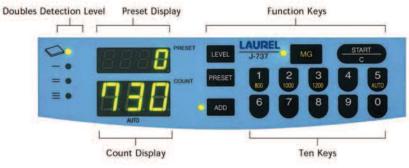

### **Feature Highlights**

- Variable Speeds
- Maintenance Mode
- Magnetic Detection

#### J-737 Friction Currency Counter

| Specifications             |                                        |
|----------------------------|----------------------------------------|
| Dimensions                 | 282mm(W) × 233mm(D) × 190mm(H)         |
| Weight                     | Approx. 6.5 kg                         |
| Counting Speed(per minute) | 800 / 1000 / 1200 notes                |
| Hopper Capacity            | Up to Approx. 300 notes                |
| Stacker Capacity           | Up to Approx. 200 notes                |
| Note Size Range            | Max. 100mm × 185mm / Min. 50mm × 100mm |
| Note Thickness Range       | 0.08mm to 0.15mm                       |
| Preset                     | Ten keys                               |
| Counterfeit Detection      | Magnetic Detection                     |
| Voltage                    | 100 / 220V(AC)±10%                     |
| Frequencies                | 50 - 60Hz                              |
| Power Consumption          | 40W at Counting / 10W at Rest          |
| Options                    | Customer Display                       |